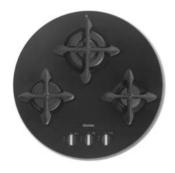

700 mm wide 5 individual gas burners on glass hob with aluminium frame and cast iron pan stands – by Zanussi

520 mm round 3 gas burners on glass hob with cast iron pan stands by Baumatic

600 mm wide 4 gas burners on glass hob with cast iron pan supports - by AEG