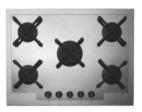

700 mm wide 5 individual gas burners on glass hob with aluminium frame and cast iron pan stands – by Zanussi

520 mm round 3 gas burners on glass hob with cast iron pan stands by Baumatic

600 mm wide 4 gas burners on glass hob with cast iron pan supports - by AEG