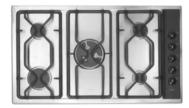

A common accessory is a wok stand designed for a particular burner to support the bowl-shaped bottom of a traditional wok. Most models come with an LPG conversion kit for bottled gas.

900 mm wide 5 burner gas hob with central wok burner and cast iron supports - by AEG