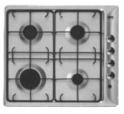

720 mm 5 burner gas hob in polished SS designed by Renzo

600 mm SS 4 burner gas hob with enamelled pan supports by Zanussi