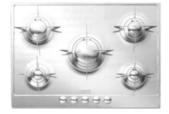

720 mm 5 burner gas hob in polished SS designed by Renzo

600 mm SS 4 burner gas hob with enamelled pan supports by Zanussi