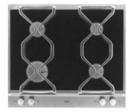

720 mm 5 burner gas hob in polished SS designed by Renzo

600 mm SS 4 burner gas hob with enamelled pan supports by Zanussi